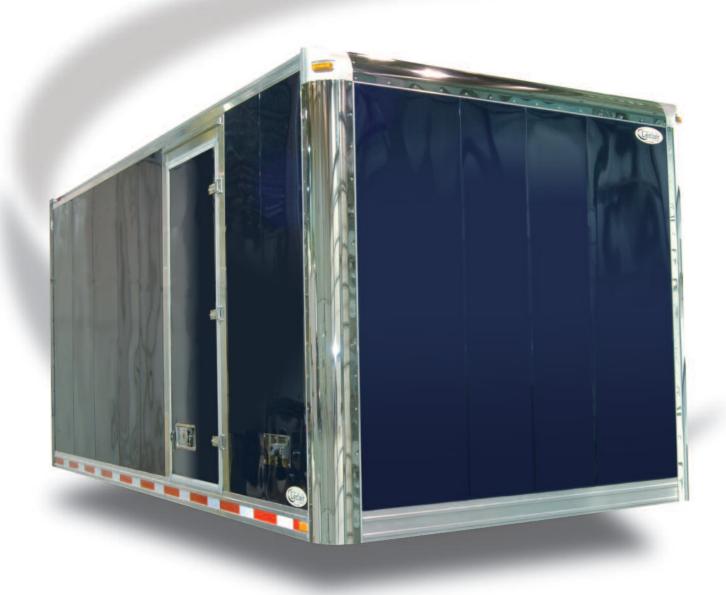

Durable stainless steel front frame

Anti-snag roof bows

Long life L.E.D. lights

Aluminum rear

Widest roll-up door

- Panel walls with no

rivets or bonding

97" interior width

on the market

frame

Customized interior finish

QUALITY IS

WHAT MATTERS

• Attractive and durable stainless steel front frame.

5 3/4" rub rail with two exterior

reinforcements

Rub rail with interior V and no exterior bolts

Steel and aluminum I-beam substructure

Full-length, 2" reflective strip