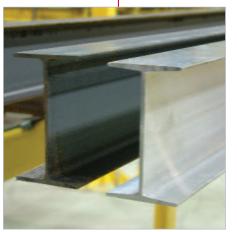

# THE LECLAIR DIFFERENCE

An efficient and reliable team that constantly strives to do more. That's the Leclair difference.

- I-beam extruded aluminum subbases provide greater payload capacity.
- No surface bolts or rivets for a more attractive finish.
- Maximum interior space.

QUALITY IS

WHAT MATTERS

• Attractive and durable stainless steel front frame.

5 3/4" rub rail with two exterior

reinforcements

Rub rail with interior V and no exterior bolts

Steel and aluminum I-beam substructure