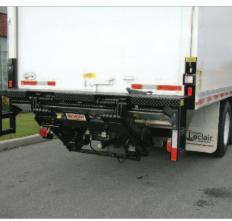

Medium RailTrac AR-1800-94 Tuckunder ATU-2500PD-SF with with 90" x 33" + 6" aluminum 80" x 48" + 12" cart stop Tuckunder AST-3000PD-SF with 80" x 48" platform

Magnum Tuckunder MTU-GLR-4 with 80" x 60"