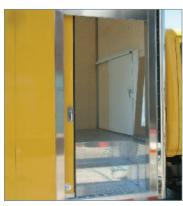

Exterior ladder for refrigeration unit Sliding door and interior steps

24" perforated aluminum sliding

Retractable aluminum steps