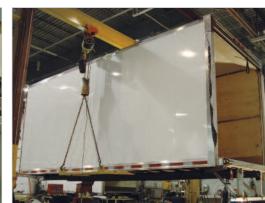

## www.fourgonsleclair.com

342, Henry-Bessemer, Bois-des-Filion (Quebec) J6Z 4S7 Canada Tel.: 514 846-2000 • Fax: 450 965-5477

**EXPERTISE** 

The Fourgons Leclair team takes complete charge of every truck that drives through its Bois-des-Filion plant near Montreal. In addition to its truck body assembly and installation services, the factory also manufactures the parts and components it needs using the highest quality materials available.