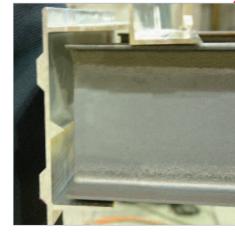

QUALITY IS

WHAT MATTERS

• Attractive and durable stainless steel front frame.

5 3/4" rub rail with two exterior

reinforcements

Rub rail with interior V and no exterior bolts

Steel and aluminum I-beam substructure