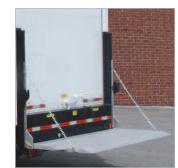

Medium RailTrac AR-1800-94 Tuckunder ATU-2500PD-SF with with 90" x 33" + 6" aluminum 80" x 48" + 12" cart stop Tuckunder AST-3000PD-SF with 80" x 48" platform

Magnum Tuckunder MTU-GLR-4 with 80" x 60"