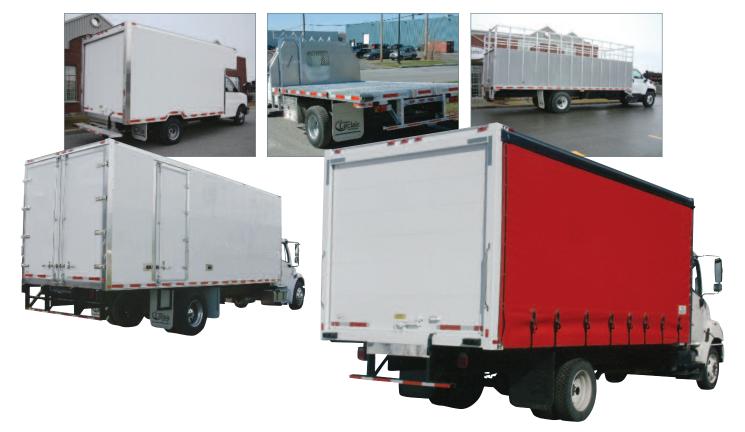

Fourgons Leclair can manufacture a truck body Substructures, frames, doors, roofs, access to suit your every need. A wide range of options ramps, interior and exterior finishing; Fourgons

■ 5-year warranty ■ Exceptional service and flexibility ■ A strong team that is here to stay