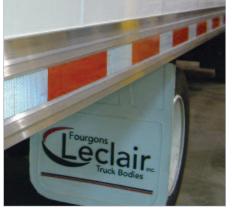

eds using the highest quality materials available.





Durable stainless steel front frame



Anti-snag roof bows



Long life L.E.D. lights

Aluminum rear

Widest roll-up door

- Panel walls with no

rivets or bonding

97" interior width

on the market

frame



Customized interior finish

# THE LECLAIR DIFFERENCE

An efficient and reliable team that constantly strives to do more. That's the Leclair difference.

- I-beam extruded aluminum subbases provide greater payload capacity.
- No surface bolts or rivets for a more attractive finish.
- Maximum interior space.

QUALITY IS

WHAT MATTERS

• Attractive and durable stainless steel front frame.



5 3/4" rub rail with two exterior

reinforcements



Rub rail with interior V and no exterior bolts



Steel and aluminum I-beam substructure



Full-length, 2" reflective strip

# ATTENTION TO DETAIL

We pay attention to every detail in our wide selection of options and our components are chosen for their durability in order to give you the best available truck body on the market.





Anti-sail mudguards



All stainless steel hardware