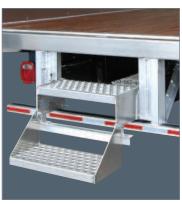

Exterior ladder for refrigeration unit Sliding door and interior steps

24" perforated aluminum sliding

Retractable aluminum steps