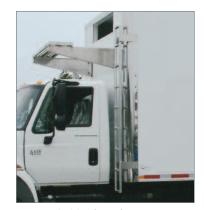

Exterior ladder for refrigeration unit Sliding door and interior steps

24" perforated aluminum sliding

Retractable aluminum steps