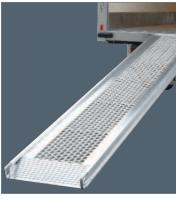

Exterior ladder for refrigeration unit Sliding door and interior steps

24" perforated aluminum sliding

Retractable aluminum steps