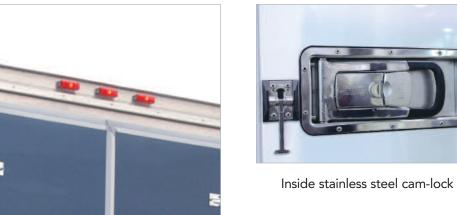

Durable stainless steel front frame

Anti-snag roof bows

Long life L.E.D. lights

Aluminum rear

Widest roll-up door

- Panel walls with no

rivets or bonding

97" interior width

QUALITY IS

WHAT MATTERS

• Attractive and durable stainless steel front frame.

5 3/4" rub rail with two exterior

reinforcements

Rub rail with interior V and no exterior bolts

Steel and aluminum I-beam substructure