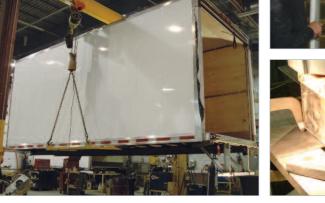

## www.fourgonsleclair.com

342, Henry-Bessemer, Bois-des-Filion (Quebec) J6Z 4S7 Canada Tel.: 514 846-2000 • Fax: 450 965-5477

**EXPERTISE** 

The Fourgons Leclair team takes complete charge of every truck that drives through its Bois-des-Filion plant near Montreal. In addition to its truck body assembly and installation services, the factory also manufactures the parts and components it needs using the highest quality materials available.