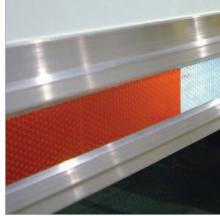

ant near Montreal. In addition to its truck body assembly and installation services, the factory also manufactures the parts and components it needs using the highest quality materials available.





Durable stainless steel front frame



Anti-snag roof bows



Long life L.E.D. lights

Aluminum rear

Widest roll-up door

- Panel walls with no

rivets or bonding

97" interior width

on the market

frame



Customized interior finish

# THE LECLAIR DIFFERENCE

An efficient and reliable team that constantly strives to do more. That's the Leclair difference.

- I-beam extruded aluminum subbases provide greater payload capacity.
- No surface bolts or rivets for a more attractive finish.
- Maximum interior space.

QUALITY IS

WHAT MATTERS

• Attractive and durable stainless steel front frame.



5 3/4" rub rail with two exterior

reinforcements



Rub rail with interior V and no exterior bolts



Steel and aluminum I-beam substructure



Full-length, 2" reflective strip

# ATTENTION TO DETAIL

We pay attention to every detail in our wide selection of options and our components are chosen for their durability in order to give you the best available truck body on the market.





Anti-sail mudguards



All stainless steel hardware