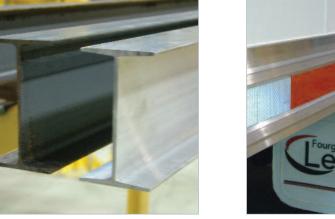

# THE LECLAIR DIFFERENCE

An efficient and reliable team that constantly strives to do more. That's the Leclair difference.

- I-beam extruded aluminum subbases provide greater payload capacity.
- No surface bolts or rivets for a more attractive finish.
- Maximum interior space.

QUALITY IS

WHAT MATTERS

• Attractive and durable stainless steel front frame.

5 3/4" rub rail with two exterior

reinforcements

Rub rail with interior V and no exterior bolts

Steel and aluminum I-beam substructure